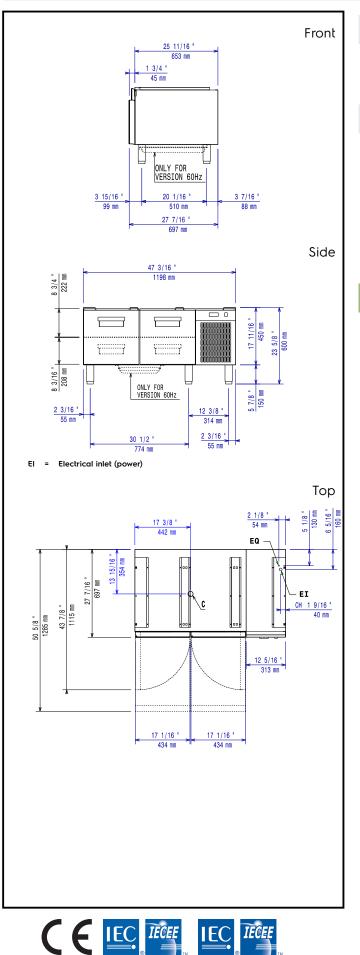

#### Electric

Shipping height:

Shipping width:

Shipping depth:

Gross capacity:

**Sustainability** 

**Refrigerant type:** 

**Refrigerant weight:** 

Shipping volume:

| Supply voltage:<br>Electrical power, max:<br>Total Watts: | 220-230 V/1N ph/50 Hz<br>0.5 kW<br>0.5 kW |
|-----------------------------------------------------------|-------------------------------------------|
| Plug type:                                                | CE-SCHUKO                                 |
| Key Information:                                          |                                           |
| External dimensions, Width:                               | 1200 mm                                   |
| External dimensions, Depth:                               | 700 mm                                    |
| External dimensions, Height:                              | 600 mm                                    |
| Net weight:                                               | 95 kg                                     |
| Shipping weight:                                          | 106 kg                                    |

780 mm

850 mm

1300 mm

0.86 m<sup>3</sup>

120 lt

R290

90 g